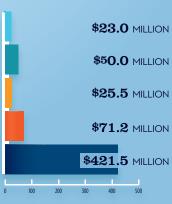

#### RECREATIONAL BOATING **INDUSTRY SALES IN WA-7**

| 11 12 00 1111 071220 1111     | , , , ,   |
|-------------------------------|-----------|
|                               | MILLIONS  |
| Boat Building                 | \$23.0    |
| Motor / Engine Mfgr.          | \$50.0    |
| Accessory / Supplies Mfgr.    | \$25.5    |
| TOTAL MFGR. SALES             | > \$98.5  |
| Dealers / Wholesalers         | \$71.2    |
| Boat Services                 | \$421.5   |
| TOTAL RETAIL & SERVICES SALES | > \$492.7 |
|                               |           |