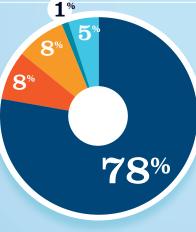

#### RECREATIONAL BOATING **CREATES JOBS IN WA-7**

| OTAL BOATING JOBS          | 1,905 |
|----------------------------|-------|
| Boat Building              | 89    |
| Motor / Engine Mfgr.       | 30    |
| Accessory / Supplies Mfgr. | 154   |
| Dealers / Wholesalers      | 149   |
| Boat Services              | 1.483 |

- BOAT BUILDING
- DLRS/WHOLESALERS BOAT SERVICES
- MOTOR/ENG. MFGR. ACC./SUPPLIES MFGR.