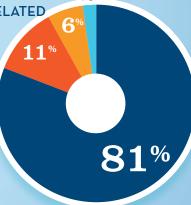

#### RECREATIONAL BOATING-RELATED **BUSINESSES IN WA-7**

| TOTAL BUSINESSES           | > 307 |
|----------------------------|-------|
| Boat Building              | 6     |
| Motor / Engine Mfgr.       | 2     |
| Accessory / Supplies Mfgr. | 18    |
| Dealers / Wholesalers      | 33    |
| Boat Services              | 248   |

2%

- BOAT BUILDING
- MOTOR/ENG. MFGR. †
- ACC./SUPPLIES MFGR.
- DIRS/WHOLESALERS
- BOAT SERVICES

† 0%