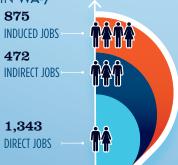

#### **ESTIMATED JOBS IMPACT OF RECREATIONAL BOATING-RELATED SPENDING IN WA-7**

| EST. TOTAL JOBS         | > 2,690 |
|-------------------------|---------|
| EST. TOTAL LABOR INCOME | \$111.3 |
| Est. Direct Income      | \$47.2  |
| Est. Indirect Income    | \$25.8  |
| Est. Induced Income     | \$38.3  |